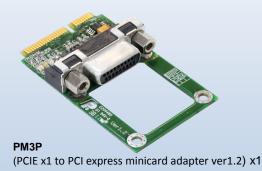

## **DB5L Package Contents**

**DB5L** (PCIE x1 to PCI express adapter) x1

External 5V/12V power supply cable x1

(Mini PCI-E / PCI-E adapter ver1.0) x1

(ATX Power Supply Power-On Switch ver1.1) x1

OPTION: molex 799250001 cable