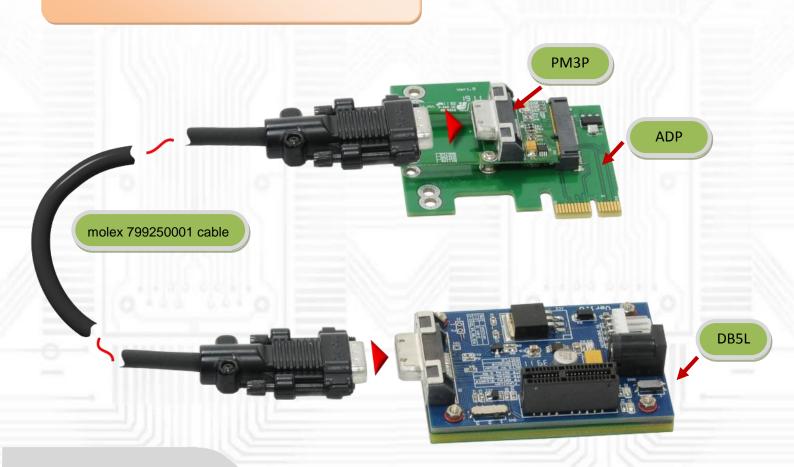

## **Function**

- Supports PCIE x1 to PCI express minicard slot
- Power LED, Status LED
- Design a Molex 749603018 High quality connectors for long service life
- Support Molex 0799250001 TDP® (Triad® Differential Pair) PCIe x1 Cable Assembly, 18 Circuit, 1.00m (3.281') Length, 4-40 Jackscrew

## **System Requirements:**

- PCI express slot
- molex 799250001 cable

As a New manufacturer of quality computer connectivity products since 2009/Mar, BPLUS technology brings to market a broad range of upgrade products. These products bridge the connection between Desktop/Notebook systems and external peripherals.

## **DB5L Package Contents**

**DB5L** (PCIE x1 to PCI express adapter) x1

External 5V/12V power supply cable x1

(Mini PCI-E / PCI-E adapter ver1.0) x1

(ATX Power Supply Power-On Switch ver1.1) x1

OPTION: molex 799250001 cable