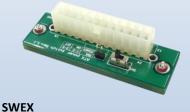

## **DB5L Package Contents**

**DB5L** (PCIE x1 to PCI express adapter) x1

External 5V/12V power supply cable x1

(Mini PCI-E / PCI-E adapter ver1.0) x1

(ATX Power Supply Power-On Switch ver1.1) x1

OPTION: molex 799250001 cable