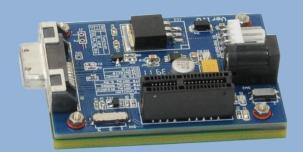

## **DB5L** (PCIE x1 to PCI Express Adapter)

The DB5L PCIE x1 to full mini card is a converter tool for minicard interface.

This module allows you to use your Molex PCI-E cable in the mini card slot.

It's especially designed to save valuable labor and time in the production environment.

## **Function**

- Supports PCIE x1 to PCI express minicard slot
- Power LED, Status LED
- Design a Molex 749603018 High quality connectors for long service life
- Support Molex 0799250001 TDP® (Triad® Differential Pair) PCIe x1 Cable Assembly, 18 Circuit, 1.00m (3.281') Length, 4-40 Jackscrew