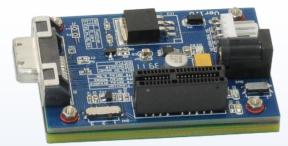

## **DB5L** (PCIE x1 to PCI Express Adapter)

The DB5L PCIE x1 to full mini card is a converter tool for minicard interface.

This module allows you to use your Molex PCI-E cable in the mini card slot.

It's especially designed to save valuable labor and time in the production environment.

## **DB5L Package Contents**

**DB5L** (PCIE x1 to PCI express adapter) x1

External 5V/12V power supply cable x1

(Mini PCI-E / PCI-E adapter ver1.0) x1

(ATX Power Supply Power-On Switch ver1.1) x1

OPTION: molex 799250001 cable