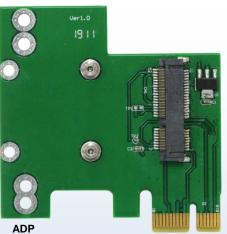

## **DB5L** (PCIE x1 to PCI Express Adapter)

The DB5L PCIE x1 to full mini card is a converter tool for minicard interface.

This module allows you to use your Molex PCI-E cable in the mini card slot.

It's especially designed to save valuable labor and time in the production environment.

## **DB5L Package Contents**

**DB5L** (PCIE x1 to PCI express adapter) x1

External 5V/12V power supply cable x1

(Mini PCI-E / PCI-E adapter ver1.0) x1

(ATX Power Supply Power-On Switch ver1.1) x1

OPTION: molex 799250001 cable