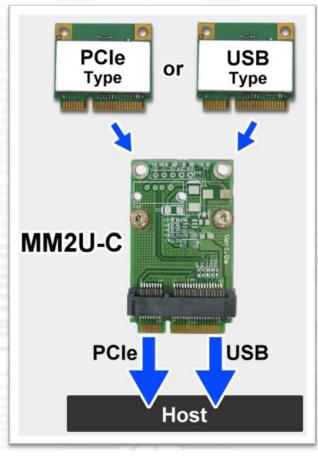

## Half to Full miniCard Adapter

MM2U-C

The MM2U-C half to full mini card is a converter tool for minicard interface.

This module allows you to use your half minicard in the full minicard slot.

It's especially designed to save valuable labor and time in the production environment.

## Function:

- Supports half mini card to full size minicard slot
- High quality connectors for long service life
- Supports both PCle and USB interface minicard.

As a New manufacturer of quality computer connectivity products since 2009/Mar, BPLUS technology brings to market a broad range of upgrade products. These products bridge the connection between Desktop/Notebook systems and external peripherals.