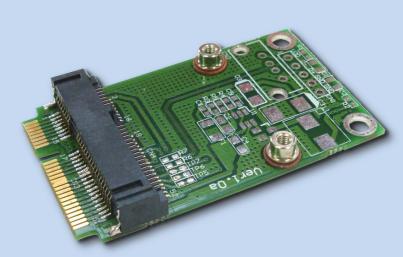

## Half to Full miniCard Adapter

MM2U-C

The MM2U-C half to full mini card is a converter tool for minicard interface.

This module allows you to use your half minicard in the full minicard slot.

It's especially designed to save valuable labor and time in the production environment.

## Function:

- Supports half mini card to full size minicard slot
- High quality connectors for long service life
- Supports both PCle and USB interface minicard.

As a New manufacturer of quality computer connectivity products since 2009/Mar, BPLUS technology brings to market a broad range of upgrade products. These products bridge the connection between Desktop/Notebook systems and external peripherals.