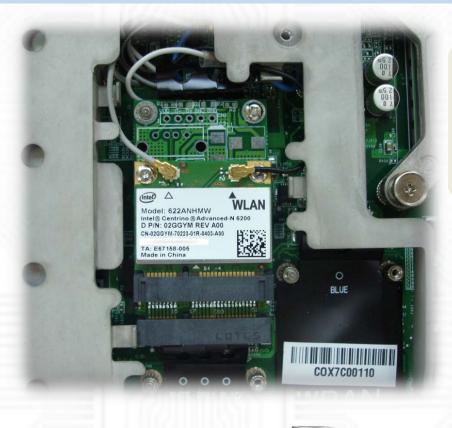

## Half to Full miniCard Adapter

MM2U-C

The MM2U-C half to full mini card is a converter tool for minicard interface.

This module allows you to use your half minicard in the full minicard slot.

It's especially designed to save valuable labor and time in the production environment.

## System Requirements:

MiniCard full size slot

Dimension: Width 30mm, Length 51mm, PCB Thickness 1.0mm Max