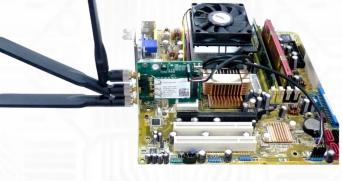

#### Function:

- PCI Express Mini Card to PCI express 1x converter.
- Allows user to test PCI Express Mini modules on the PCI Express slot.
- Supports two primary system bus interface: PCI Express and USB.
- Supports all of Mini-Cards such as SSD, 3G,CDMA, WLAN,WWLAN, Mini Card to desktop PC.
- Supports U.FL/IPX to RP- SMA pigtail WiFi RF cable adapter. (Optional)

## Package Contents:

Mini PCI-E / PCI-E adapter x1 USB cable x1 u.FL (IPX) to RP-SMA cable x3

As a New manufacturer of quality computer connectivity products since 2009/Mar, BPLUS technology brings to market a broad range of upgrade products. These products bridge the connection between Desktop/Notebook systems and external peripherals.