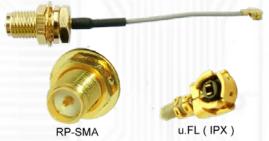

Or insert your PCI-E type mini-card into this adapter then insert to PCI-E 1x connector.

u.FL/IPX (Mini-PCI) to RP-SMA pigtail WiFi RF cable adapter

## Package Contents:

Mini PCI-E / PCI-E adapter x1 USB cable x1 u.FL (IPX) to RP-SMA cable x3

As a New manufacturer of quality computer connectivity products since 2009/Mar, BPLUS technology brings to market a broad range of upgrade products. These products bridge the connection between Desktop/Notebook systems and external peripherals.