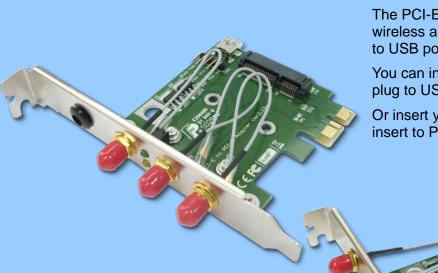

#### MP2W

The PCI-E Mini Card passive adapter is designed for wireless application on desktop PCs that convert Mini-Card to USB port or standard PCI-Express 1x slot.

You can insert your USB type minicard to this adapter then plug to USB port through USB cable.

Or insert your PCI-E type mini-card into this adapter then insert to PCI-E 1x connector.

u.FL/IPX (Mini-PCI) to RP-SMA pigtail WiFi RF cable adapter