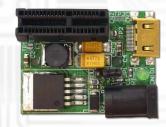

## PCI-E 1X to ExpressCard/ 34 adaptor with cable

PE2H

The PCI-E 1X to ExpressCard / 34 adaptor is designed for Notebook PCs that converts PCI Express 1X Card to ExpressCard slot.

This adapter allows you to use your existing PCI-E 1X Card in the notebook PC and other devices with ExpressCard slot.

## **Function:**

- Allows user to test PCI Express
   Add-in-Card on the ExpressCard slot
   of Notebook PC or other devices
   (with ExpressCard slot).
- Allows engineer to insert PCle 1x,
   4x, 8x, 16x add-on card for notebook
   PC.

## System Requirements:

- Note book PC and other devices with Express card slot / 34
- Windows 2000, XP, Vista, Windows 7, Server 2008
- Linux

Power output specification: 3.3V/1.3A(Max) from expresscard or 3.3V/2A from external 12V DC adapter