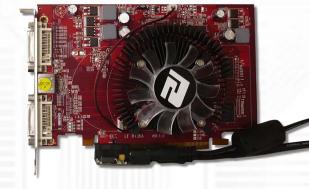

## **Function:**

- Allows user to test PCI Express
   Add-in-Card on the ExpressCard slot
   of Notebook PC or other devices
   (with ExpressCard slot).
- Allows engineer to insert PCle 1x,
   4x, 8x, 16x add-on card for notebook
   PC.