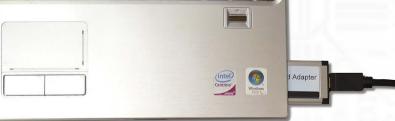

## PCI-E 1X to ExpressCard/ 34 adaptor with cable

PE2H

The PCI-E 1X to ExpressCard / 34 adaptor is designed for Notebook PCs that converts PCI Express 1X Card to ExpressCard slot.

This adapter allows you to use your existing PCI-E 1X Card in the notebook PC and other devices with ExpressCard slot.

## System Requirements:

- Note book PC and other devices with Express card slot / 34
- Windows 2000, XP, Vista, Windows 7, Server 2008
- Linux

Power output specification: 3.3V/1.3A(Max) from expresscard or 3.3V/2A from external 12V DC adapter