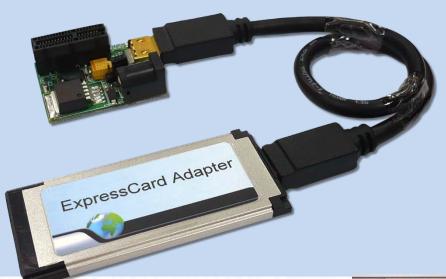

## PCI-E 1X to ExpressCard/ 34 adaptor with cable

PE2H

The PCI-E 1X to ExpressCard / 34 adaptor is designed for Notebook PCs that converts PCI Express 1X Card to ExpressCard slot.

This adapter allows you to use your existing PCI-E 1X Card in the notebook PC and other devices with ExpressCard slot.

## Package Contents:

Express card to the converted port adaptor x1

Converted port to Express card adapter x1

PCI-E Male to Male cable 30cm x1

Option: PCI-E Male to Male cable 100cm x1

As a New manufacturer of quality computer connectivity products since 2009/Mar, BPLUS technology brings to market a broad range of upgrade products. These products bridge the connection between Desktop/Notebook systems and external peripherals.