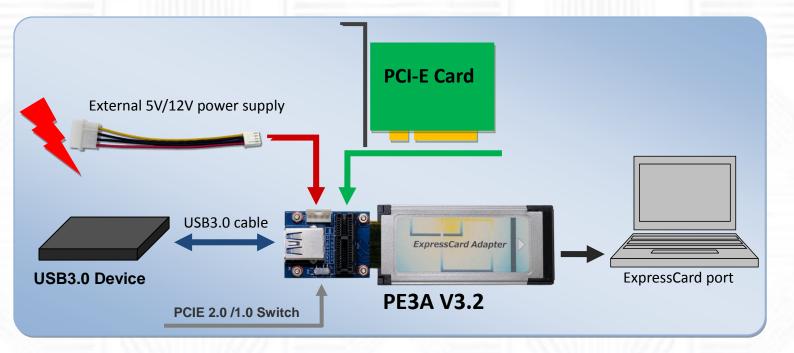

## **PE3A V3.2** (PCI-Express or USB 3.0 to ExpressCard Adapter)

PE3A is passive adapter to useexisting PCI-Express Add-in-Card or **USB3.0** device in the **ExpressCard2.0** Standard slot.

The ExpressCard 2.0 Standard supports the latest versions of the PCI Express and USB3.0 SuperSpeed USB specifications by offering transfer rates of up to **5Gbps**. The ExpressCard 2.0 Standard supports backward compatibility with previously released products.

Edge-Free PCle x1 connector is used for PClex4, x8 and x16 cards. External power input from FDD 4pin power connector is supported. On-board switchcan switchExpressCard 2.0 / 1.0 mode for USB3.0.

## **System Requirements:**

- ExpressCard Standard Release 2.0 slot (Note: Only USB2.0 available in ExpressCard 1.0 slot)
- External Power Supply (Ex. Bplus GX-34W-5-12, ATX Power Supply)

As a New manufacturer of quality computer connectivity products since 2009/Mar, BPLUS technology brings to market a broad range of upgrade products. These products bridge the connection between Desktop/Notebook systems and external peripherals.