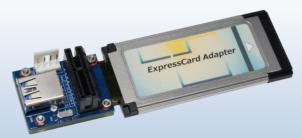

## **PE3A V3.2** (PCI-Express or USB 3.0 to ExpressCard Adapter)

PE3A is passive adapter to useexisting PCI-Express Add-in-Card or **USB3.0** device in the **ExpressCard2.0** Standard slot.

The ExpressCard 2.0 Standard supports the latest versions of the PCI Express and USB3.0 SuperSpeed USB specifications by offering transfer rates of up to **5Gbps**. The ExpressCard 2.0 Standard supports backward compatibility with previously released products.

## **PE3A V3.2 Package Contents**

**PE3A V3.2** x1 (PCI-Express or USB 3.0 to ExpressCard Adapter)

External 5V/12V power supply cable x1

As a New manufacturer of quality computer connectivity products since 2009/Mar, BPLUS technology brings to market a broad range of upgrade products. These products bridge the connection between Desktop/Notebook systems and external peripherals.