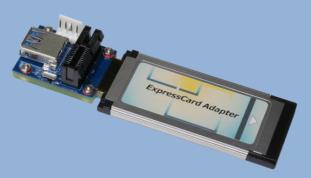

## **PE3A V3.2** (PCI-Express or USB 3.0 to ExpressCard Adapter)

PE3A is passive adapter to useexisting PCI-Express Add-in-Card or **USB3.0** device in the **ExpressCard2.0** Standard slot.

The ExpressCard 2.0 Standard supports the latest versions of the PCI Express and USB3.0 SuperSpeed USB specifications by offering transfer rates of up to **5Gbps**. The ExpressCard 2.0 Standard supports backward compatibility with previously released products.

Edge-Free PCle x1 connector is used for PClex4, x8 and x16 cards. External power input from FDD 4pin power connector is supported. On-board switchcan switchExpressCard 2.0 / 1.0 mode for USB3.0.