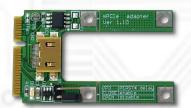

## Function:

- <u>PE4L-EC2C</u> allows user to test PCI Express Add-in-Card on the ExpressCard slot
- <u>PE4L-PM3N</u> allows user to test PCI Express Add-in-Card on the PCI Express mini card slot.
- <u>PE4L-HP1A</u> allows engineer to extend PCle 1x add-on card to test.

### **Option Contents:**

 EC2C (Express card to the converted port adaptor) x1

- PM3N (mini PCIe card to the converted port adaptor) x1
- Screw x2

- **HP1A**(PCle 1X passive dapter) x1
- Y02-WH-015 (Dupont 5PIN to dupont 5PIN USB cable) x1
- Low profile PCI express bracket x1