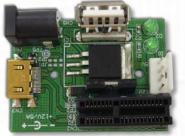

# PCIe passive adapter Ver1.0

PE4L-EC2C PE4L-PM3N PE4L-HP1A

The PE4L is designed for Notebook PCs that converts PCI Express 1X Card to ExCard or mPCle or PCle connecter. This adapter allows you to use your existing PCI-E 1X Card in the notebook PC for test.

## Function:

- <u>PE4L-EC2C</u> allows user to test PCI Express Add-in-Card on the ExpressCard slot
- <u>PE4L-PM3N</u> allows user to test PCI Express Add-in-Card on the PCI Express mini card slot.
- <u>PE4L-HP1A</u> allows engineer to extend PCle 1x add-on card to test.

# **Package Contents:**

**PE4L** (PCIe passive adapter Ver1.0) x1

PCIEMM-030 (Custom PCIe Male to Male 30cm) x1 Option: PCIEMM-100 (Custom PCIe Male to Male 100cm) x1 External 5V/12V power supply cable x1