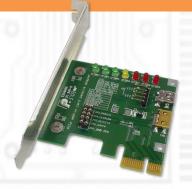

## Function:

- <u>PE4L-EC2C</u> allows user to test PCI Express Add-in-Card on the ExpressCard slot
- <u>PE4L-PM3N</u> allows user to test PCI Express Add-in-Card on the PCI Express mini card slot.
- <u>PE4L-HP1A</u> allows engineer to extend PCle 1x add-on card to test.

### **Option Contents:**

 EC2C (Express card to the converted port adaptor) x1

- PM3N (mini PCIe card to the converted port adaptor) x1
- Screw x2

- **HP1A**(PCle 1X passive dapter) x1
- Y02-WH-015 (Dupont 5PIN to dupont 5PIN USB cable) x1
- Low profile PCI express bracket x1