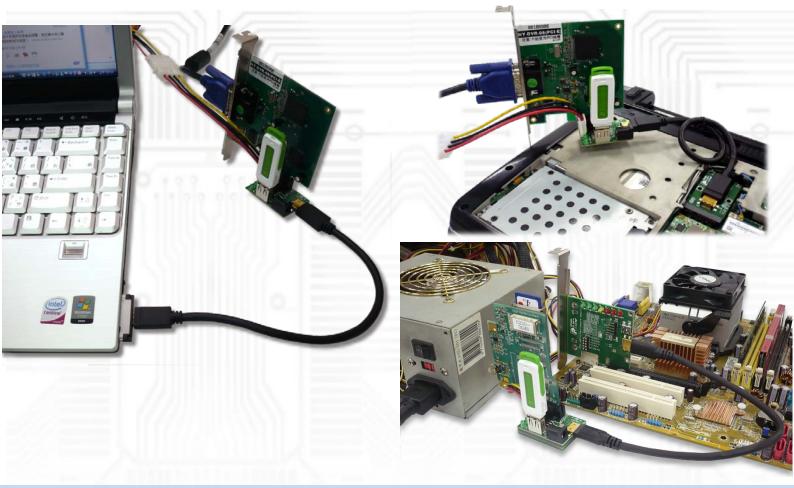

## Function:

- <u>PE4L-EC2C</u> allows user to test PCI Express Add-in-Card on the ExpressCard slot
- <u>PE4L-PM3N</u> allows user to test PCI Express Add-in-Card on the PCI Express mini card slot.
- <u>PE4L-HP1A</u> allows engineer to extend PCle 1x add-on card to test.

#### Notice:

- PE4L is PCle 1x bandwidth limit passive adapter in compliance with Expresscard and mPCle specification.
- 2. PE4L design for engineering test. NOT for home or office use.
- 3. Basically, PCIe add-on card designed for desktop. We can't guarantee it compatibility with your laptop. Depends on OS version, notebook's BIOS, device driver,
- 4. Almost PCIe 16x video card can't get enough memory resource are allocated. Can't work in your laptop.