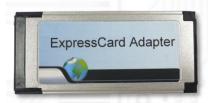

## Function:

- <u>PE4L-EC2C</u> allows user to test PCI Express Add-in-Card on the ExpressCard slot
- <u>PE4L-PM3N</u> allows user to test PCI Express Add-in-Card on the PCI Express mini card slot.
- <u>PE4L-HP1A</u> allows engineer to extend PCle 1x add-on card to test.

### **Option Contents:**

 EC2C (Express card to the converted port adaptor) x1

- PM3N (mini PCIe card to the converted port adaptor) x1
- Screw x2

- **HP1A**(PCle 1X passive dapter) x1
- Y02-WH-015 (Dupont 5PIN to dupont 5PIN USB cable) x1
- Low profile PCI express bracket x1