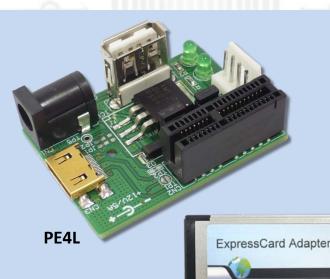

# PCIe passive adapter Ver1.0

PE4L-EC2C PE4L-PM3N PE4L-HP1A

The PE4L is designed for Notebook PCs that converts PCI Express 1X Card to ExCard or mPCle or PCle connecter. This adapter allows you to use your existing PCI-E 1X Card in the notebook PC for test.

# **Package Contents:**

**PE4L** (PCIe passive adapter Ver1.0) x1

PCIEMM-030 (Custom PCIe Male to Male 30cm) x1 Option: PCIEMM-100 (Custom PCIe Male to Male 100cm) x1 External 5V/12V power supply cable x1