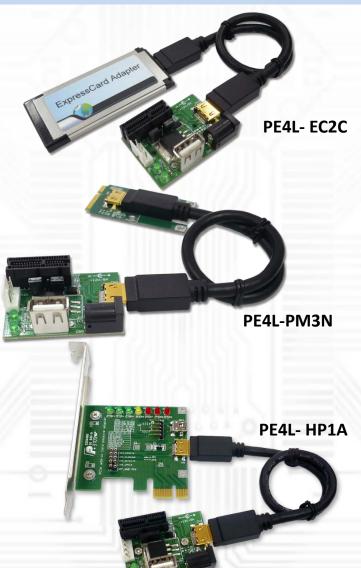

# PCIe passive adapter Ver1.0

PE4L-EC2C PE4L-PM3N PE4L-HP1A

The PE4L is designed for Notebook PCs that converts PCI Express 1X Card to ExCard or mPCle or PCle connecter. This adapter allows you to use your existing PCI-E 1X Card in the notebook PC for test.

## Function:

- <u>PE4L-EC2C</u> allows user to test PCI Express Add-in-Card on the ExpressCard slot
- <u>PE4L-PM3N</u> allows user to test PCI Express Add-in-Card on the PCI Express mini card slot.
- <u>PE4L-HP1A</u> allows engineer to extend PCle 1x add-on card to test.

### **Option Contents:**

 EC2C (Express card to the converted port adaptor) x1

- PM3N (mini PCIe card to the converted port adaptor) x1
- Screw x2

- **HP1A**(PCle 1X passive dapter) x1
- Y02-WH-015 (Dupont 5PIN to dupont 5PIN USB cable) x1
- Low profile PCI express bracket x1