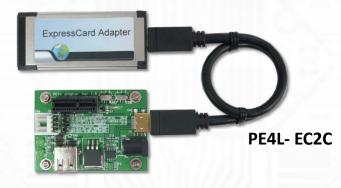

## Function:

- PE4L-EC2C allows user to test PCI Express Add-in-Card on the ExpressCard slot
- <u>PE4L-PM3N</u> allows user to test PCI Express Add-in-Card on the PCI Express mini card slot.
- PE4L-HP1A allows engineer to extend PCIe 1x add-on card to test.

EC2C (Express card to the converted port adaptor) x1

PM3N (mini PCIe card to the converted port adaptor) x1
Screw x2

- HP1A(PCIe 1X passive dapter) x1 Y02-WH-015 (Dupont 5PIN to dupont 5PIN USB cable) x1
- Low profile PCI express bracket x1