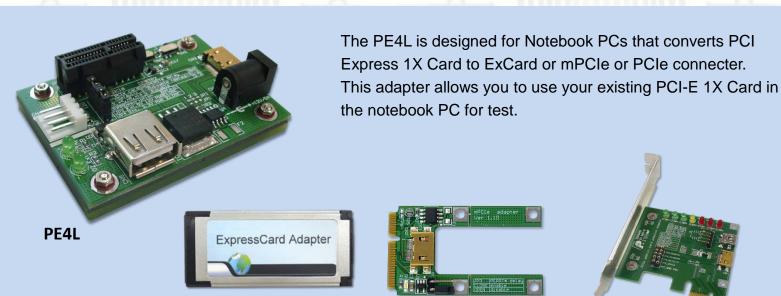

## Function:

- PE4L-EC2C allows user to test PCI Express Add-in-Card on the ExpressCard slot
- <u>PE4L-PM3N</u> allows user to test PCI Express Add-in-Card on the PCI Express mini card slot.
- PE4L-HP1A allows engineer to extend PCIe 1x add-on card to test.

#### Notice:

- 1. PE4L is PCIe 1x bandwidth limit passive adapter in compliance with Expresscard and mPCIe specification.
- 2. PE4L design for engineering test. NOT for home or office use.
- 3. Basically, PCIe add-on card designed for desktop. We can't guarantee it compatibility with your laptop. Depends on OS version, notebook's BIOS, device driver,
- 4. Almost PCIe 16x video card can't get enough memory resource are allocated. Can't work in your laptop.

EC2C (Express card to the converted port adaptor) x1

PM3N (mini PCIe card to the converted port adaptor) x1
Screw x2

- HP1A(PCIe 1X passive dapter) x1 Y02-WH-015 (Dupont 5PIN to dupont 5PIN USB cable) x1
- Low profile PCI express bracket x1