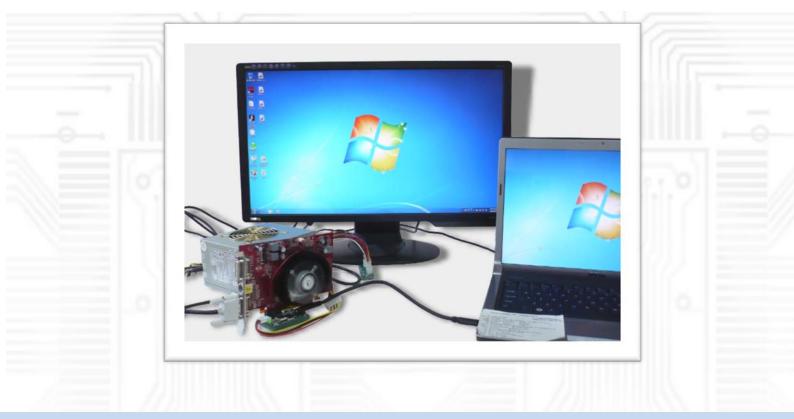

## Function:

- PE4L-EC2C allows user to test PCI Express Add-in-Card on the ExpressCard slot
- <u>PE4L-PM3N</u> allows user to test PCI Express Add-in-Card on the PCI Express mini card slot.
- PE4L-HP1A allows engineer to extend PCIe 1x add-on card to test.

#### Notice:

- 1. PE4L is PCIe 1x bandwidth limit passive adapter in compliance with Expresscard and mPCIe specification.
- 2. PE4L design for engineering test. NOT for home or office use.
- 3. Basically, PCIe add-on card designed for desktop. We can't guarantee it compatibility with your laptop. Depends on OS version, notebook's BIOS, device driver,
- 4. Almost PCIe 16x video card can't get enough memory resource are allocated. Can't work in your laptop.