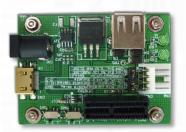

### PE4L-EC2C PE4L-PM3N PE4L-HP1A

**Option: EC2C** 

**Option: PM3N** 

**Option: HP1A** 

## Function:

- PE4L-EC2C allows user to test PCI Express Add-in-Card on the ExpressCard slot
- <u>PE4L-PM3N</u> allows user to test PCI Express Add-in-Card on the PCI Express mini card slot.
- PE4L-HP1A allows engineer to extend PCIe 1x add-on card to test.