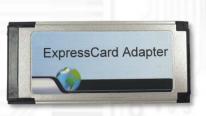

## Function:

- PE4L-EC2C allows user to test PCI Express Add-in-Card on the ExpressCard slot
- <u>PE4L-PM3N</u> allows user to test PCI Express Add-in-Card on the PCI Express mini card slot.
- PE4L-HP1A allows engineer to extend PCIe 1x add-on card to test.

EC2C (Express card to the converted port adaptor) x1

PM3N (mini PCIe card to the converted port adaptor) x1
Screw x2

- HP1A(PCIe 1X passive dapter) x1 Y02-WH-015 (Dupont 5PIN to dupont 5PIN USB cable) x1
- Low profile PCI express bracket x1