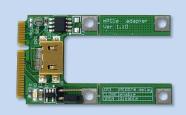

## Function:

- PE4L-EC2C allows user to test PCI Express Add-in-Card on the ExpressCard slot
- <u>PE4L-PM3N</u> allows user to test PCI Express Add-in-Card on the PCI Express mini card slot.
- PE4L-HP1A allows engineer to extend PCIe 1x add-on card to test.

EC2C (Express card to the converted port adaptor) x1

PM3N (mini PCIe card to the converted port adaptor) x1
Screw x2

- HP1A(PCIe 1X passive dapter) x1 Y02-WH-015 (Dupont 5PIN to dupont 5PIN USB cable) x1
- Low profile PCI express bracket x1