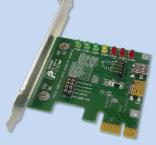

## Function:

- PE4L-EC2C allows user to test PCI Express Add-in-Card on the ExpressCard slot
- <u>PE4L-PM3N</u> allows user to test PCI Express Add-in-Card on the PCI Express mini card slot.
- PE4L-HP1A allows engineer to extend PCIe 1x add-on card to test.

EC2C (Express card to the converted port adaptor) x1

PM3N (mini PCIe card to the converted port adaptor) x1
Screw x2

- HP1A(PCIe 1X passive dapter) x1 Y02-WH-015 (Dupont 5PIN to dupont 5PIN USB cable) x1
- Low profile PCI express bracket x1