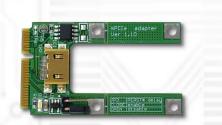

## Function:

- PE4L-EC2C allows user to test PCI Express Add-in-Card on the ExpressCard slot
- <u>PE4L-PM3N</u> allows user to test PCI Express Add-in-Card on the PCI Express mini card slot.
- PE4L-HP1A allows engineer to extend PCIe 1x add-on card to test.

Adress:5F,NO.63,ZHOU-TZYY ST., NEI-HU, TAIPEI, TAIWAN, R.O.C Tel:886-2-77210550 Fax:886-2-87974200 Email:sales@bplus.com.tw http://www.bplus.com.tw

PE4L- HP1A

PE4L-PM3N

**Package Contents:** 

**PE4L** (PCle Adapter Ver1.5) x1

EC2C (Express card to the converted port adaptor) x1

PM3N (mini PCIe card to the converted port adaptor) x1
Screw x2

- HP1A(PCIe 1X passive dapter) x1 Y02-WH-015 (Dupont 5PIN to dupont 5PIN USB cable) x1
- Low profile PCI express bracket x1