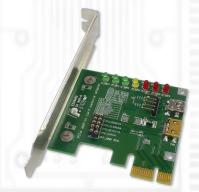

## Function:

- PE4L-EC2C allows user to test PCI Express Add-in-Card on the ExpressCard slot
- <u>PE4L-PM3N</u> allows user to test PCI Express Add-in-Card on the PCI Express mini card slot.
- PE4L-HP1A allows engineer to extend PCIe 1x add-on card to test.

Adress:5F,NO.63,ZHOU-TZYY ST., NEI-HU, TAIPEI, TAIWAN, R.O.C Tel:886-2-77210550 Fax:886-2-87974200 Email:sales@bplus.com.tw http://www.bplus.com.tw

PE4L- HP1A

PE4L-PM3N

**Package Contents:** 

**PE4L** (PCle Adapter Ver1.5) x1

EC2C (Express card to the converted port adaptor) x1

PM3N (mini PCIe card to the converted port adaptor) x1
Screw x2

- HP1A(PCIe 1X passive dapter) x1 Y02-WH-015 (Dupont 5PIN to dupont 5PIN USB cable) x1
- Low profile PCI express bracket x1