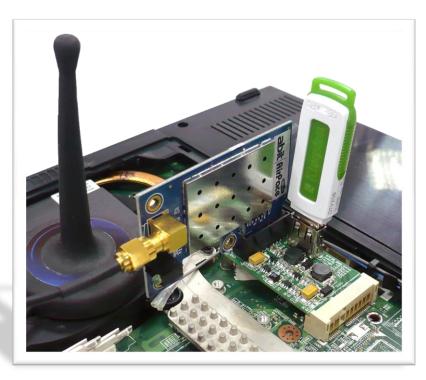

## PM2C V2.1 (PCI-E / Mini PCI-E Adapter)

The PCI-E 1x to Mini PCI-E Card 1.0 is a debug tool for PCI-E interface card.

This module allows you to use your existing PCI-Express Add-in-Card in the Mini PCI-E slot.

It's especially designed to save valuable labor and time in the production environment.

As a powerful tool for engineers, the PCI-E 1x to Mini PCI-E Card 1.0 is constructed of high quality components for years of trouble free service.

## **System Requirements:**

PCI Express mini card slot