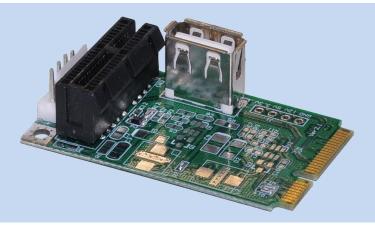

## PM2C V2.1 (PCI-E / Mini PCI-E Adapter)

The PCI-E 1x to Mini PCI-E Card 1.0 is a debug tool for PCI-E interface card.

This module allows you to use your existing PCI-Express Add-in-Card in the Mini PCI-E slot.

## **Function:**

- Designed to meet PCI Express<sup>™</sup> Mini Card Electromechanical Specification Revision 1.0 and PCI Express<sup>™</sup> base specification vision 1.1
- Supports 1x PCI-Express Card and USB
- Compliant with multi-system of PC
- High quality connectors for long service life
- Use external 5V/12V power supply for USB and PCIe device

## **Dimension:**

Width 30mm, Length 51mm, PCB Thickness 1.0mm Max

As a New manufacturer of quality computer connectivity products since 2009/Mar, BPLUS technology brings to market a broad range of upgrade products. These products bridge the connection between Desktop/Notebook systems and external peripherals.