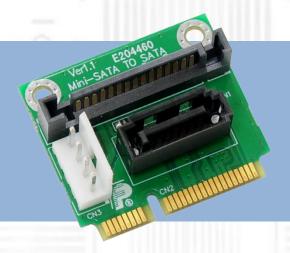

# **PMMD V1.1** (SATA to mini-SATA adapter with SATA Power)

The SATA to mSATA adapter is a converter tool for mini-SATA interface. This module allows you connect any SATA device to the m-SATA slot through a standard SATA port and power cables.

SATA power connector can supply 3.3V/5V/12 to SATA device, when 5V and 12V are input from 4pin FDD power connector

### **Function**

- Allows user to use standard SATA hard device to SATA-IO mSATA slot in the Desktop or Laptop PC.
- Transparent to the operating system and does not require any software drivers