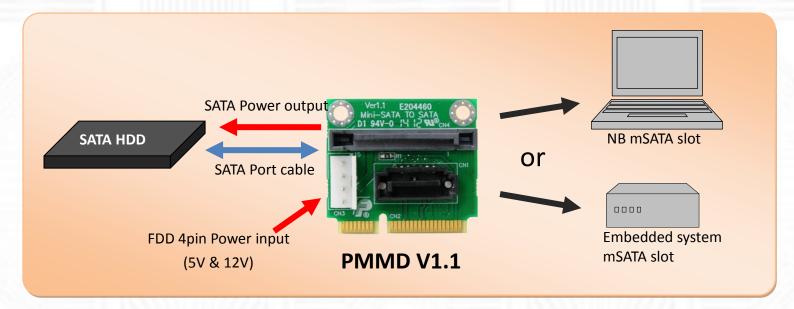

# **PMMD V1.1** (SATA to mini-SATA adapter with SATA Power)

The SATA to mSATA adapter is a converter tool for mini-SATA interface. This module allows you connect any SATA device to the m-SATA slot through a standard SATA port and power cables.

SATA power connector can supply 3.3V/5V/12 to SATA device, when 5V and 12V are input from 4pin FDD power connector

### **Function**

- Allows user to use standard SATA hard device to SATA-IO mSATA slot in the Desktop or Laptop PC.
- Transparent to the operating system and does not require any software drivers

### **System Requirements:**

mSATA slot