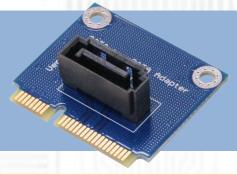

# PMMD (SATA to mini-SATA adapter)

The SATA to mSATA adapter is a converter tool for mini-SATA interface.

This module allows you connect any SATA device to the m-SATA slot through a standard SATA cable.

#### **Function**

- Allows user to use standard SATA hard device to SATA-IO mSATA slot in the Desktop or Laptop
- Transparent to the operating system and does not require any software drivers