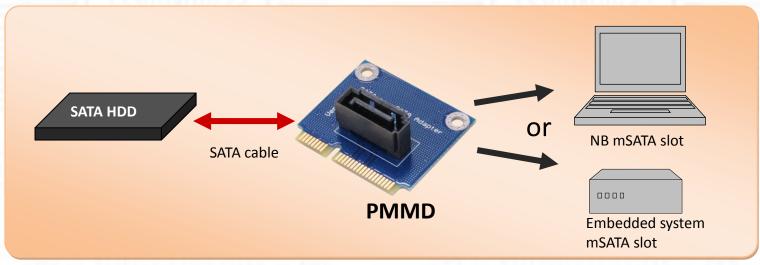

# PMMD (SATA to mini-SATA adapter)

The SATA to mSATA adapter is a converter tool for mini-SATA interface.

This module allows you connect any SATA device to the m-SATA slot through a standard SATA cable.

#### **Function**

- Allows user to use standard SATA hard device to SATA-IO mSATA slot in the Desktop or Laptop
- Transparent to the operating system and does not require any software drivers

### **System Requirements:**

mSATA slot