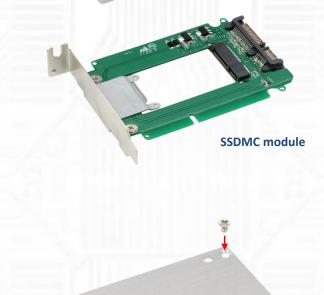

## mini-SATA to SATA Adapter ver1.0

SSDMC-U module

SSDMC adapter enables using of mini-SATA SSD as a direct replacement for the 2.5" HDD in the notebook. Once installed, the mSATA SSD behaves like the 2.5" HDD with low power consumption, fast access time and completely shock resistant.

## Allows user to use standard SATA-IO mSATA SSD to SATA hard drive in the Desktop or Laptop

Function

SSDMC-U

- Support Hi-Speed SATA2 mass storage interface.
- Transparent to the operating system and does not require any software drivers