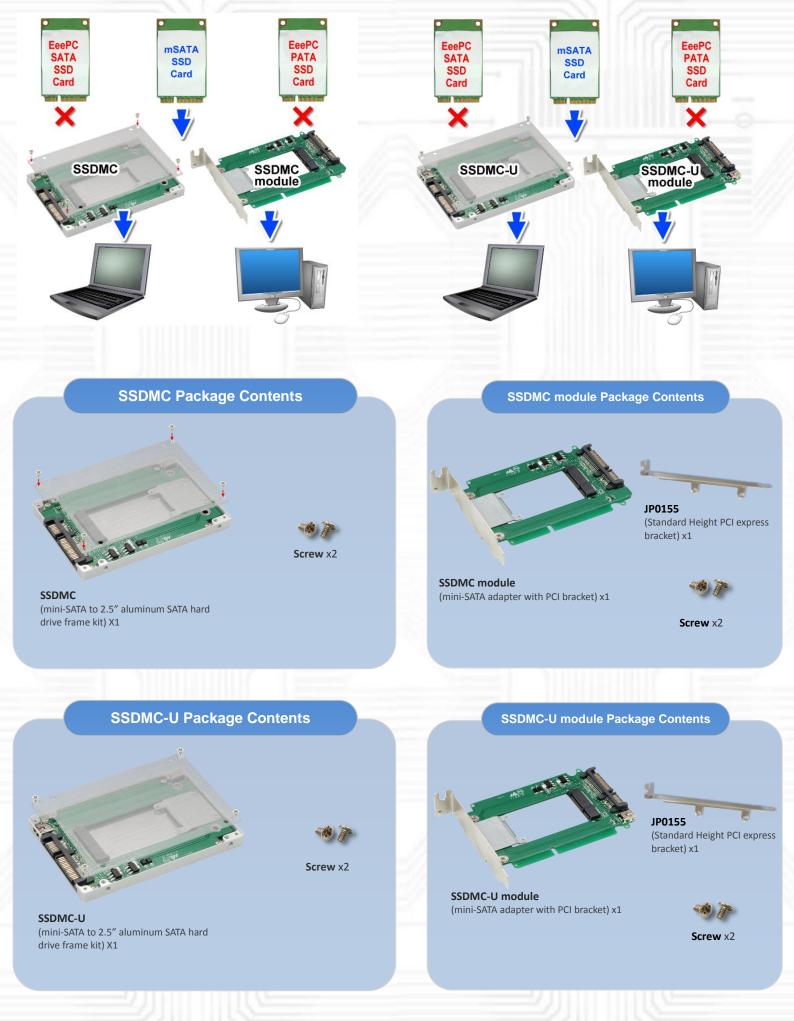

## mini-SATA to SATA Adapter ver1.0

SSDMC-U module

SSDMC adapter enables using of mini-SATA SSD as a direct replacement for the 2.5" HDD in the notebook. Once installed, the mSATA SSD behaves like the 2.5" HDD with low power consumption, fast access time and completely shock resistant.

## Allows user to use standard SATA-IO mSATA SSD to SATA hard drive in the Desktop or Laptop

Function

SSDMC-U

- Support Hi-Speed SATA2 mass storage interface.
- Transparent to the operating system and does not require any software drivers

Adress:5F,NO.63,ZHOU-TZYY ST., NEI-HU,TAIPEI,TAIWAN,R.O.C Tel:886-2-77210550 Fax:886-2-87974200 Email:sales@bplus.com.tw http://www.Bplus.com.tw

SSDMC

SSDMC SSDMC-U

As a New manufacturer of quality computer connectivity products since 2009/Mar, BPLUS technology brings to market a broad range of upgrade products. These products bridge the connection between Desktop/Notebook systems and external peripherals.