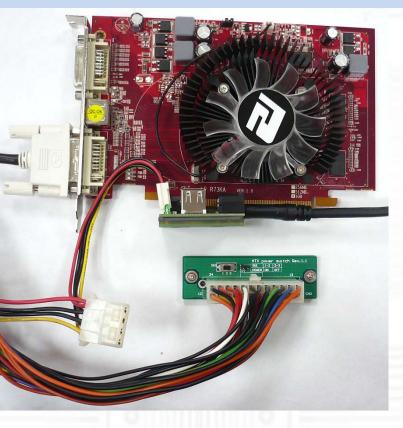

## SWEX (ATX Power Supply Power-On Switch ver1.1)

SWEX is design for ATX power on switch alone.

Add a small on/off switch allows user easy to turn the PSU (power supply unit) power-on.

## Function:

- Switch SWEX alone for power-on.
- To turn on an ATX power supply that isn't connected to a motherboard.

## Notice:

The SWEX is controlled power switch on directly. Design for engineer for power test in lab. DO NOT use in home or office.