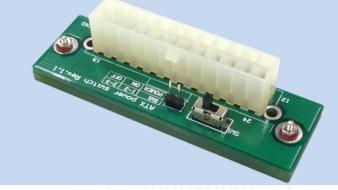

## SWEX (ATX Power Supply Power-On Switch ver1.1)

SWEX is design for ATX power on switch alone.

Add a small on/off switch allows user easy to turn the PSU (power supply unit) power-on.

## Function:

- Switch SWEX alone for power-on.
- To turn on an ATX power supply that isn't connected to a motherboard.

## Notice:

The SWEX is controlled power switch on directly. Design for engineer for power test in lab. DO NOT use in home or office.