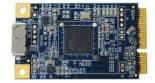

## **USB3380-AB EVK Contents**

USB3380EVB

(mini PCI Express to usb 3.0 Adapter) x1

### **USB3380EVB-PE3B** Contents

USB3380EVB

(mini PCI Express to usb 3.0 Adapter) x1

P25AMTDC60

(USB A Male to DC Power Cable) x1

PE3B

(Mini Card to ExpressCard Adapter) x1

Screw x2

### **USB3380-AB EVK-RC Contents**

USB3380EVB

(mini PCI Express to usb 3.0 Adapter) x1

Screw x2