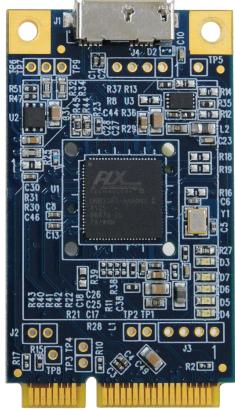

## **USB3380-AB EVK Contents**

USB3380EVB

(mini PCI Express to usb 3.0 Adapter) x1

### **USB3380EVB-PE3B** Contents

USB3380EVB

(mini PCI Express to usb 3.0 Adapter) x1

P25AMTDC60

(USB A Male to DC Power Cable) x1

PE3B

(Mini Card to ExpressCard Adapter) x1

Screw x2

### **USB3380-AB EVK-RC Contents**

USB3380EVB

(mini PCI Express to usb 3.0 Adapter) x1

Screw x2