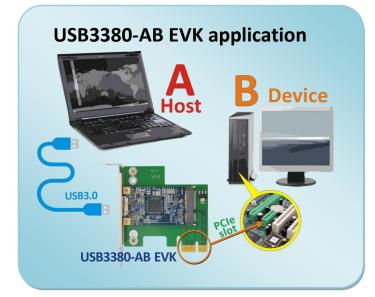

## Add a USB 3.0 Client Port to PCI Express-Based Systems

The USB 3380 can be used to easily add a USB 3.0 client port to any PCI Express based embedded system. As a PCI Express endpoint, the USB 3380's Standard PCI Express interface connects directly to any PCI Express bus.

## **USB3380-AB EVK Contents**

USB3380EVB

(mini PCI Express to usb 3.0 Adapter) x1