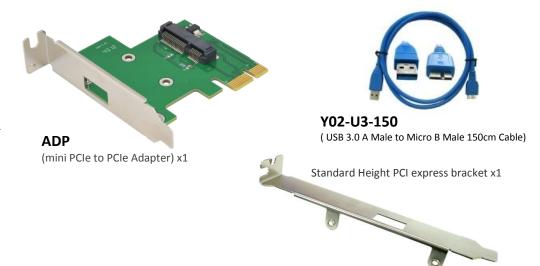

( USB 3.0 A Male to Micro B Male 150cm Cable)

#### GX34W-5-12

(AC/DC 100V~240V to DC 12V/2A 5V/2A power adapter)

Y02-U3-150

( USB 3.0 A Male to Micro B Male 150cm Cable) x1

External 5V/12V power supply cable x1

As a New manufacturer of quality computer connectivity products since 2009/Mar, BPLUS technology brings to market a broad range of upgrade products. These products bridge the connection between Desktop/Notebook systems and external peripherals.