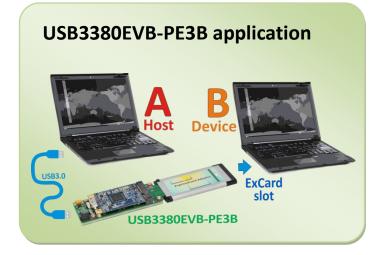

# Migrate a ExpressCard Endpoint to a USB 3.0 Product

The USB 3380 is designed to easily convert an existing

ExpressCard endpoint/adapter card to a standalone USB 3.0 host.

### **USB3380EVB-PE3B** Contents

USB3380EVB

(mini PCI Express to usb 3.0 Adapter) x1

P25AMTDC60

(USB A Male to DC Power Cable) x1

PE3B

(Mini Card to ExpressCard Adapter) x1

Screw x2