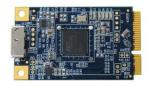

## **USB3380-AB EVK Contents**

USB3380EVB

(mini PCI Express to usb 3.0 Adapter) x1

### **USB3380EVB-PE3B** Contents

USB3380EVB

(mini PCI Express to usb 3.0 Adapter) x1

P25AMTDC60

(USB A Male to DC Power Cable) x1

PE3B

(Mini Card to ExpressCard Adapter) x1

Screw x2

### **USB3380-AB EVK-RC Contents**

USB3380EVB

(mini PCI Express to usb 3.0 Adapter) x1

Screw x2