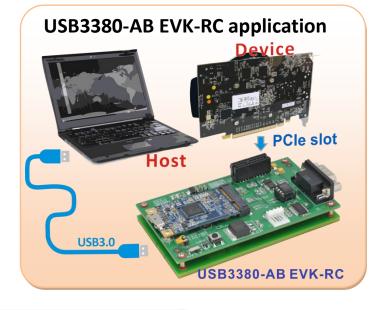

### **USB3380-AB EVK-RC Contents**

USB3380EVB

(mini PCI Express to usb 3.0 Adapter) x1

Screw x2