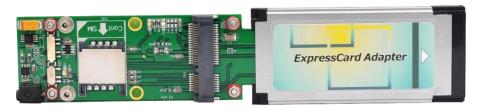

### **USB3380EVB-PE3B** Contents

USB3380EVB

(mini PCI Express to usb 3.0 Adapter) x1

P25AMTDC60

(USB A Male to DC Power Cable) x1

PE3B

(Mini Card to ExpressCard Adapter) x1

Screw x2