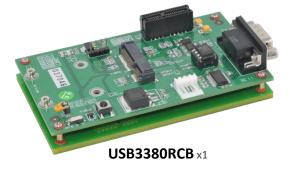

## **USB3380EVB**

(USB3380 Evaluation Board)

The USB 3380 is a PCI Express Gen 2 to USB 3.0 SuperSpeed Peripheral Controller. It features one PCI Express Gen 2 x1 port and one USB 3.0 SuperSpeed client port. The USB 3380 provides a matching bandwidth at 5 GT/s between the PCI Express Gen 2 bus and the USB 3.0 SuperSpeed bus. The controller can easily add a USB 3.0 client port to an existing PCI Express system, as well as convert an existing PCI Express function (endpoint) to a USB 3.0 product. The USB 3380 can configure the PCI Express port as one x1 upstream port or one x1 downstream port. The flexibility allows different system configurations to achieve the maximum performance of the product.