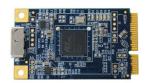

## **USB3380-AB EVK Contents**

USB3380EVB

(mini PCI Express to usb 3.0 Adapter) x1

### **USB3380EVB-PE3B** Contents

USB3380EVB

(mini PCI Express to usb 3.0 Adapter) x1

P25AMTDC60

(USB A Male to DC Power Cable) x1

PE3B

(Mini Card to ExpressCard Adapter) x1

Screw x2

### **USB3380-AB EVK-RC Contents**

USB3380EVB

(mini PCI Express to usb 3.0 Adapter) x1

Screw x2