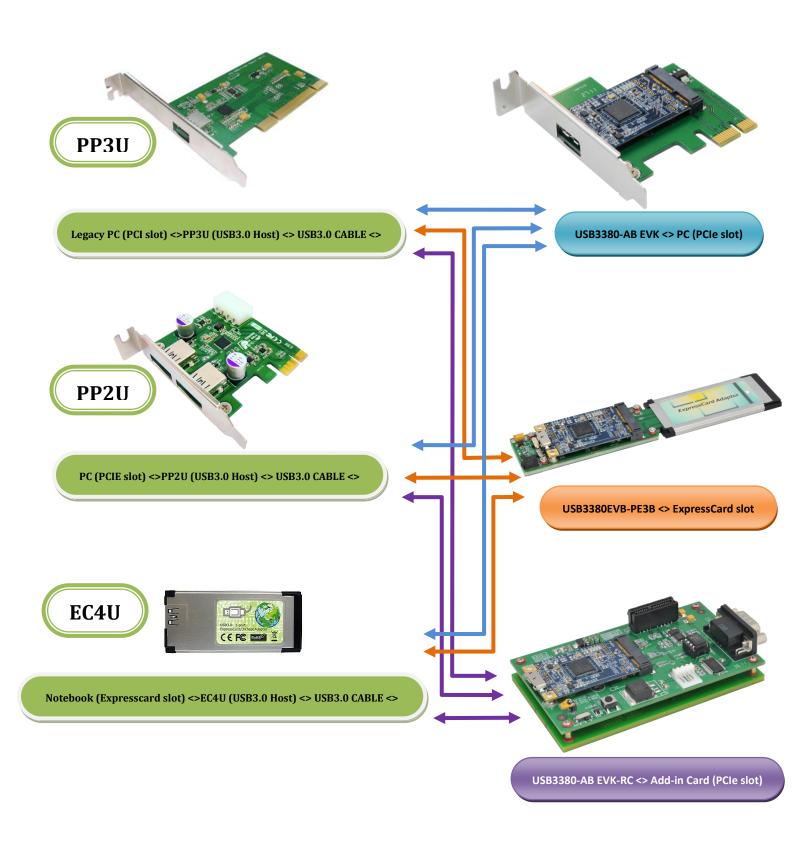

# Migrate a PCI Express Endpoint to a USB 3.0 Product

The USB 3380 is designed to easily convert an existing

PCI Express endpoint/adapter card to a standalone USB 3.0 host.

# Migrate a ExpressCard Endpoint to a USB 3.0 Product

The USB 3380 is designed to easily convert an existing

ExpressCard endpoint/adapter card to a standalone USB 3.0 host.

## Add a USB 3.0 Client Port to PCI Express-Based Systems

The USB 3380 can be used to easily add a USB 3.0 client port to any PCI Express based embedded system. As a PCI Express endpoint, the USB 3380's Standard PCI Express interface connects directly to any PCI Express bus.

## **USB3380-AB EVK Contents**

USB3380EVB

(mini PCI Express to usb 3.0 Adapter) x1

### **USB3380EVB-PE3B** Contents

USB3380EVB

(mini PCI Express to usb 3.0 Adapter) x1

P25AMTDC60

(USB A Male to DC Power Cable) x1

PE3B

(Mini Card to ExpressCard Adapter) x1

Screw x2

### **USB3380-AB EVK-RC Contents**

USB3380EVB

(mini PCI Express to usb 3.0 Adapter) x1

Screw x2