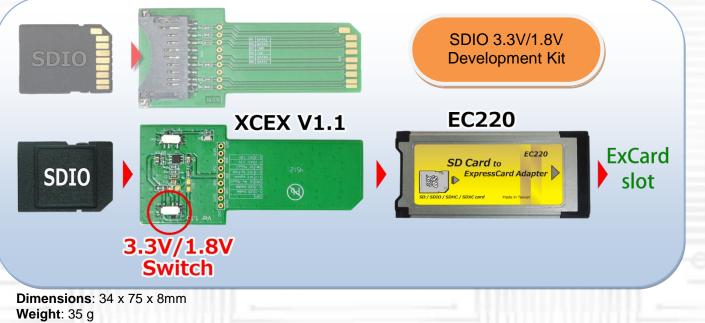

## XCEX V1.1 (SDXC Card Extender Board)

The **XCEX V1.1** Extender is a debug and signal detection tool for Secure Digital Memory Card. It allows a Secure Digital Memory Card to be extended from the host slot for full access to the all of signal pins. It's especially designed to save valuable labor and time in the production environment. The XCEX extender

The XCEX extender is constructed of high quality components for years of trouble free service. The XCEX extender Ver1.1 has built-in LDO for SD VCC 1.8 supported.

## **Key Features**

- Test connector for all of signal and power pins
- Any signal can be isolated with jumper block
- Power and ground can be isolated for power measurements
- LED indicates power status
- Adds dumping resisters for all of signals
- VCC bypassed for clean power
- Supports both Secure Digital Memory Cards
- High quality connectors for long service life
- Over-current protection with PTC fuse
- Passive adapter unnecessary
- Support SD VCC: 1.8V, 3.3V

Support Card Type: SD / SDHC / SDXC / SDIO

As a New manufacturer of quality computer connectivity products since 2009/Mar, BPLUS technology brings to market a broad range of upgrade products. These products bridge the connection between Desktop/Notebook systems and external peripherals.