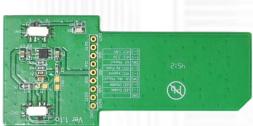

## XCEX V1.1 (SDXC Card Extender Board)

The **XCEX V1.1** Extender is a debug and signal detection tool for Secure Digital Memory Card. It allows a Secure Digital Memory Card to be extended from the host slot for full access to the all of signal pins. It's especially designed to save valuable labor and time in the production environment. The XCEX extender

ver1.1 is designed to minimize the signal degradation effects of the extender by proven design techniques. Separate VCC and ground planes provide a low inductance path to the host's power supply.

The XCEX extender has the function of over-current protection with PTC fuse. A clearly marked jumper header allows probing of all of signal pins. It's also a powerful tool for engineers, or use for factory test protection.

The XCEX extender is constructed of high quality components for years of trouble free service. The XCEX extender Ver1.1 has built-in LDO for SD VCC 1.8 supported.

## **Key Features**

- Test connector for all of signal and power pins
- Any signal can be isolated with jumper block
- Power and ground can be isolated for power measurements
- LED indicates power status
- Adds dumping resisters for all of signals
- VCC bypassed for clean power
- Supports both Secure Digital Memory Cards
- High quality connectors for long service life
- Over-current protection with PTC fuse
- Passive adapter unnecessary
- Support SD VCC: 1.8V, 3.3V