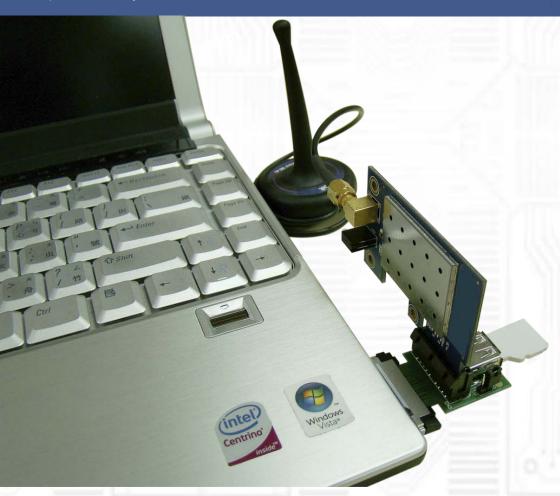

PCI-Express 1x Slot and USB to ExpressCard / 34 Adaptor

The PCI-E 1x and USB to ExpressCard / 34 adaptor is a Debug tool for PCI-E interface card and USB 2.0 devices. This adapter allows you to use your existing PCI-Express Add-in-Card in the ExpressCard slot

## System Requirements:

- 1 ExpressCard slot / 34mm
- MAC, Microsoft Windows 2000, XP, Sever2003, Vista and Linux operation system