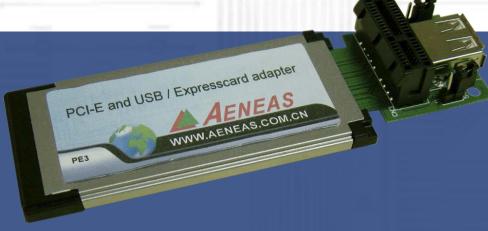

PCI-Express 1x Slot and USB to ExpressCard / 34 Adaptor

The PCI-E 1x and USB to ExpressCard / 34 adaptor is a Debug tool for PCI-E interface card and USB 2.0 devices. This adapter allows you to use your existing PCI-Express Add-in-Card in the ExpressCard slot

It's especially designed to save valuable labor and time in the production environment.

As a powerful tool for engineers, the PCI-E 1x and USB To ExpressCard is constructed of high Quality components for years of trouble free Service.

## **Function:**

- Designed to USB specification vision
  2.0 and PCI Express base specification vision 1.1
- Supports PCI-Express Card 1x and USB 2.0 devices
- Compliant with multi-system of PC
- High quality connectors for long service life