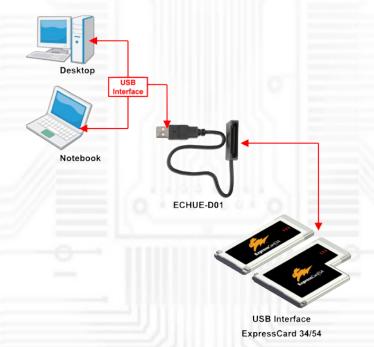

## **Application Diagram**

## ECHUE-D01 (USB 2.0 Card Cable/Adapter for USB Mode ExpressCard 34/54)

Proudly presents you a perfect solution for accessing USB mode ExpressCard 34/54 on PC/Mac via USB 2.0 interface.

ECHUE-D01 supports USB 2.0 interface, and the data transfer rate reaches up to 480Mb/s. It accepts both 34 mm and 54 mm USB ExpressCard. It also allows the Hot-Plug and Hot-Swap features of the USB ExpressCard. Whether I/O card or memory card, all the USB ExpressCard is acceptable for ECHUE-D01.

ECHUE-D01 is a very convenient device for any PC/Mac equipped with USB 2.0 interface to use USB ExpressCard.