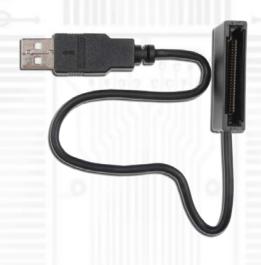

## ECHUE-D01 (USB 2.0 Card Cable/Adapter for USB Mode ExpressCard 34/54)

Proudly presents you a perfect solution for accessing USB mode ExpressCard 34/54 on PC/Mac via USB 2.0 interface.

ECHUE-D01 supports USB 2.0 interface, and the data transfer rate reaches up to 480Mb/s. It accepts both 34 mm and 54 mm USB ExpressCard. It also allows the Hot-Plug and Hot-Swap features of the USB ExpressCard. Whether I/O card or memory card, all the USB ExpressCard is acceptable for ECHUE-D01.

## **Specifications**

Input Socket USB 2.0 ExpressCard 34 / 54

Output Interface USB 2.0 (Hi-Speed)

Cable Interface USB Type-A

Supporting Cards USB Mode I/O or Memory ExpressCard

34/54

Data Transfer Rate 480 Mbps (Max.)