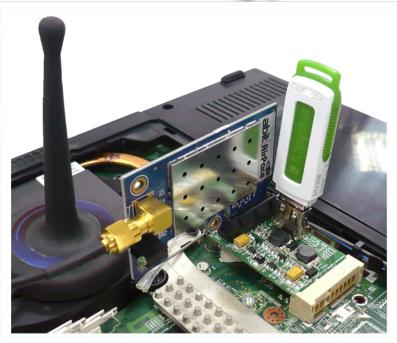

## PM2 V2.1 (PCI-E / Mini PCI-E Adapter)

The PCI-E 1x to Mini PCI-E Card 1.0 is a debug tool for PCI-E interface card.

This module allows you to use your existing PCI-Express Add-in-Card in the Mini PCI-E slot.

It's especially designed to save valuable labor and time in the production environment.

As a powerful tool for engineers, the PCI-E 1x to Mini PCI-E Card 1.0 is constructed of high quality components for years of trouble free service.