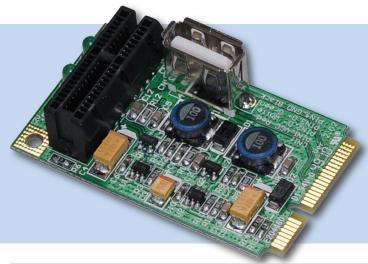

## PM2 V2.1 (PCI-E / Mini PCI-E Adapter)

The PCI-E 1x to Mini PCI-E Card 1.0 is a debug tool for PCI-E interface card.

This module allows you to use your existing PCI-Express Add-in-Card in the Mini PCI-E slot.

## **Function:**

- Designed to meet PCI Express<sup>™</sup> Mini Card Electromechanical Specification Revision 1.0 and PCI Express<sup>™</sup> base specification vision 1.1
- Supports 1x PCI-Express Card and USB
- Compliant with multi-system of PC
- High quality connectors for long service life
- Add DC/DC 3.3V to 5V/1A(Max) for USB device and 3.3V to 12V/200mA(Max) for PCIe supply

## System Requirements:

PCI express mini card slot

Dimension: Width 30mm, Length 51mm, PCB Thickness 1.0mm Max

As a New manufacturer of quality computer connectivity products since 2009/Mar, BPLUS technology brings to market a broad range of upgrade products. These products bridge the connection between Desktop/Notebook systems and external peripherals.