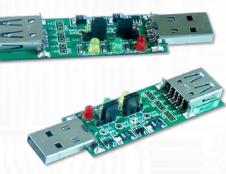

## **USB 2.0 / 3.0 Test Fixture (5V to 5V/3.3V)**

The USB Fixture is a test tool for USB 2.0 / 3.0 interface with multi-functions of voltage swtich, voltage test and current test. It's especially designed to save valuable labor and time in the production environment.

## **Function:**

- Test connector for all of signal and power pins
- LED indicates power status
- Over-current protection with power switch IC
- Alternative Output Voltage: 5v to 5v/3.3v
- Voltage can be tested conveniently and directly
- Current can be tested conveniently and directly
- External power supply support

## **Dimension:**

Width 6 5mm L ength 18 mm PCB Thickness 1.6mm

Different switch and jumper can perform different function. You can know what you want through the test point.

As a New manufacturer of quality computer connectivity products since 2009/Mar, BPLUS technology brings to market a broad range of upgrade products. These products bridge the connection between Desktop/Notebook systems and external peripherals.