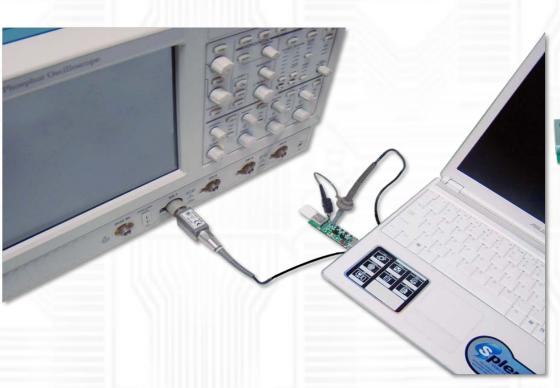

## **USB 2.0 / 3.0 Test Fixture (5V to 5V/3.3V)**

The USB Fixture is a test tool for USB 2.0 / 3.0 interface with multi-functions of voltage swtich, voltage test and current test. It's especially designed to save valuable labor and time in the production environment.

## **Function:**

- Test connector for all of signal and power pins
- LED indicates power status
- Over-current protection with power switch IC
- Alternative Output Voltage: 5v to 5v/3.3v
- Voltage can be tested conveniently and directly
- Current can be tested conveniently and directly
- External power supply support