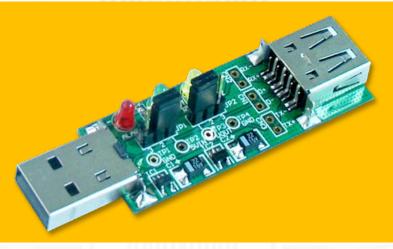

## **USB 2.0 / 3.0 Test Fixture (5V to 5V/3.3V)**

The USB Fixture is a test tool for USB 2.0 / 3.0 interface with multi-functions of voltage swtich, voltage test and current test. It's especially designed to save valuable labor and time in the production environment.

## **Function:**

- Test connector for all of signal and power pins
- LED indicates power status
- Over-current protection with power switch IC
- Alternative Output Voltage: 5v to 5v/3.3v
- Voltage can be tested conveniently and directly
- Current can be tested conveniently and directly
- External power supply support

## **Dimension:**

Width 6 5mm L ength 18 mm PCB Thickness 1.6mm

Different switch and jumper can perform different function. You can know what you want through the test point.

As a New manufacturer of quality computer connectivity products since 2009/Mar, BPLUS technology brings to market a broad range of upgrade products. These products bridge the connection between Desktop/Notebook systems and external peripherals.